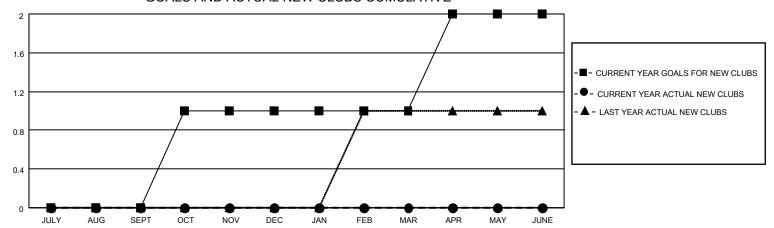

## District 14 D

| Clubs RESULTS FOR 2022-2023 |   |   |   | Members RESULTS FOR 2022-2023 |   |    |    |
|-----------------------------|---|---|---|-------------------------------|---|----|----|
|                             |   |   |   |                               |   |    |    |
| JULY/AUG/SEPT               | 0 | 0 | 1 | JULY/AUG/SEPT                 | 5 | 19 | 29 |
| OCT/NOV/DEC                 | 1 | 0 | 0 | OCT/NOV/DEC                   | 5 | 25 | 43 |
| JAN/FEB/MAR                 | 0 | 0 | 0 | JAN/FEB/MAR                   | 5 | 0  | 0  |
| APR/MAY/JUNE                | 1 | 0 | 0 | APR/MAY/JUNE                  | 5 | 0  | 0  |

### GOALS AND ACTUAL NEW CLUBS CUMULATIVE