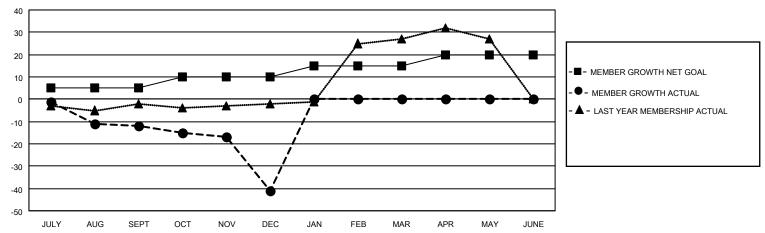

## District 14 D

| Clubs RESULTS FOR 2022-2023 |   |   |   | Members RESULTS FOR 2022-2023 |   |    |    |
|-----------------------------|---|---|---|-------------------------------|---|----|----|
|                             |   |   |   |                               |   |    |    |
| JULY/AUG/SEPT               | 0 | 0 | 1 | JULY/AUG/SEPT                 | 5 | 19 | 29 |
| OCT/NOV/DEC                 | 1 | 0 | 0 | OCT/NOV/DEC                   | 5 | 25 | 43 |
| JAN/FEB/MAR                 | 0 | 0 | 0 | JAN/FEB/MAR                   | 5 | 0  | 0  |
| APR/MAY/JUNE                | 1 | 0 | 0 | APR/MAY/JUNE                  | 5 | 0  | 0  |

### GOALS AND ACTUAL MEMBERS CUMULATIVE

| DROPPED CLUBS: 1 |    | 14 CLUBS OF 43 ADDED 1 OR<br>MORE NEW MEMBERS | GENDER DISTRIBUTION                 |              |  |
|------------------|----|-----------------------------------------------|-------------------------------------|--------------|--|
|                  |    | WORE NEW MEMBERS                              | MALE                                | 931 (75.63%) |  |
|                  |    |                                               | FEMALE                              | 300 (24.37%) |  |
| DROPPED MEMBERS  |    |                                               | NON BINARY                          | 0 (0.00%)    |  |
|                  |    |                                               | PREFER NOT TO ANSWER                | 0 (0.00%)    |  |
| DECEASED         | 12 |                                               |                                     |              |  |
| CLUB CANCELLED   | 0  | CLICK HERE FOR CUMULATIVE                     | TOTAL FAMILY UNIT MEMBERS 228       |              |  |
| OTHER            | 60 | MEMBERSHIP DATA                               |                                     |              |  |
| TOTAL            | 72 |                                               | FAMILY MEMBERS PAYING HALF DUES 120 |              |  |
|                  |    |                                               |                                     |              |  |